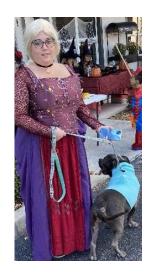

### Pet Parade and Costume Contest

Winner!

We had 26 entries—23 dogs and 3 rabbits!

Runner Up

Congratulations to Dr. Pugs who won a \$25 gift basket from Pet Supplies Plus!

Congratulations to two furry co-pilots, who also won a prize from Pet Supplies Plus!