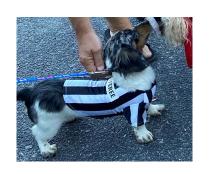

### Pet Parade and Costume Contest

Winner!

We had 26 entries—23 dogs and 3 rabbits!

Runner Up

Congratulations to Dr. Pugs who won a \$25 gift basket from Pet Supplies Plus!

Congratulations to two furry co-pilots, who also won a prize from Pet Supplies Plus!