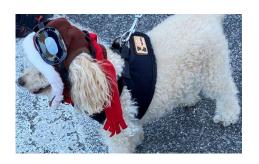

### Pet Parade and Costume Contest

Winner!

We had 26 entries—23 dogs and 3 rabbits!

Runner Up

Congratulations to Dr. Pugs who won a \$25 gift basket from Pet Supplies Plus!

Congratulations to two furry co-pilots, who also won a prize from Pet Supplies Plus!