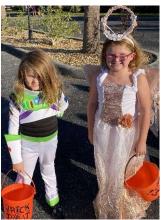

## 2<sup>nd</sup> Annual Trunk or Treat & Pet Contest

We had a fantastic turnout at the October 30 Trunk or Treat event—estimated at 300-350 people!

The photo on the left is one of three "corridors" of trunks.