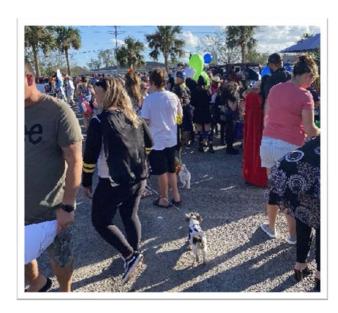

## 2<sup>nd</sup> Annual Trunk or Treat & Pet Contest

We had a fantastic turnout at the October 30 Trunk or Treat event—estimated at 300-350 people!

The photo on the left is one of three "corridors" of trunks.