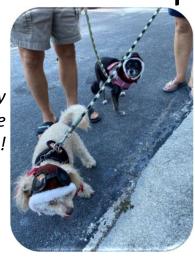

### Pet Parade and Costume Contest

Winner!

We had 26 entries—23 dogs and 3 rabbits!

Runner Up

Congratulations to Dr. Pugs who won a \$25 gift basket from Pet Supplies Plus!

Congratulations to two furry co-pilots, who also won a prize from Pet Supplies Plus!