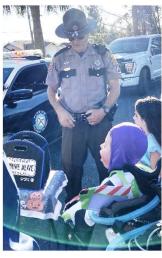

## 2<sup>nd</sup> Annual Trunk or Treat & Pet Contest

We had a fantastic turnout at the October 30 Trunk or Treat event—estimated at 300-350 people!

The photo on the left is one of three "corridors" of trunks.