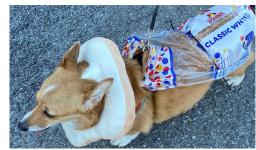

### Pet Parade and Costume Contest

Winner!

We had 26 entries—23 dogs and 3 rabbits!

Runner Up

Congratulations to Dr. Pugs who won a \$25 gift basket from Pet Supplies Plus!

Congratulations to two furry co-pilots, who also won a prize from Pet Supplies Plus!