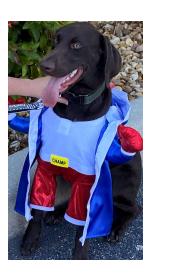

### Pet Parade and Costume Contest

Winner!

We had 26 entries—23 dogs and 3 rabbits!

Runner Up

Congratulations to Dr. Pugs who won a \$25 gift basket from Pet Supplies Plus!

Congratulations to two furry co-pilots, who also won a prize from Pet Supplies Plus!